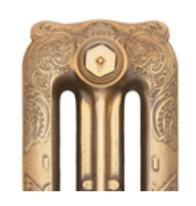

## **ROCOCO**

Beautifully detailed, highly ornate cast iron radiators with an intricate floral motif and scrolled tops. Available in one, two and three column ranges.

ROCOCO I, II & III the detail

 $<sup>\</sup>dagger$  Outputs per section at 75°C. Height includes legs. Length is per section.  $S_{\mbox{\tiny Max}}$  - Maximum size for delivery in one piece. Available up to 40 sections with partial home assembly.