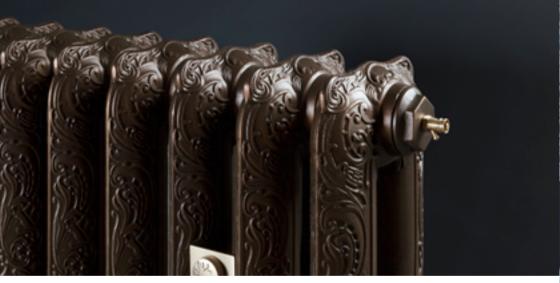

## **ROCOCO**

Beautifully detailed, highly ornate cast iron radiators with an intricate floral motif and scrolled tops. Available in one, two and three column ranges.

ROCOCO I, II & III the detail

 $<sup>\</sup>dagger$  Outputs per section at 75°C. Height includes legs. Length is per section.  $S_{\mbox{\tiny Max}}$  - Maximum size for delivery in one piece. Available up to 40 sections with partial home assembly.