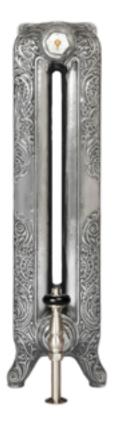

### Rococo II

Available in 4 heights

205mm - 220mm deep

Ideal for medium and large rooms. Largest choice of heights