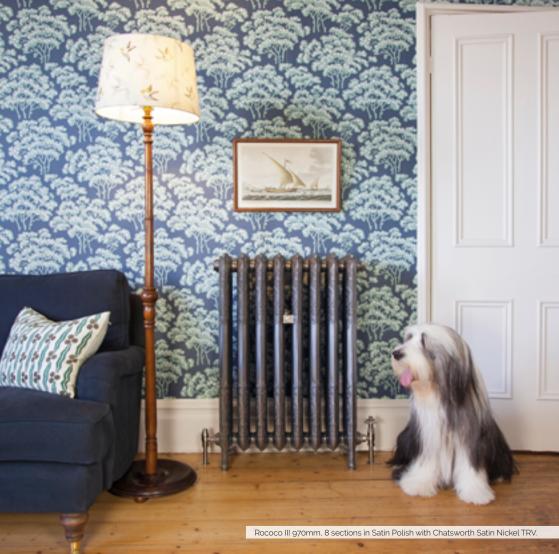

#### Rococo III

Available in 3 heights

256mm deep

A high heat output radiator ideal for large rooms.