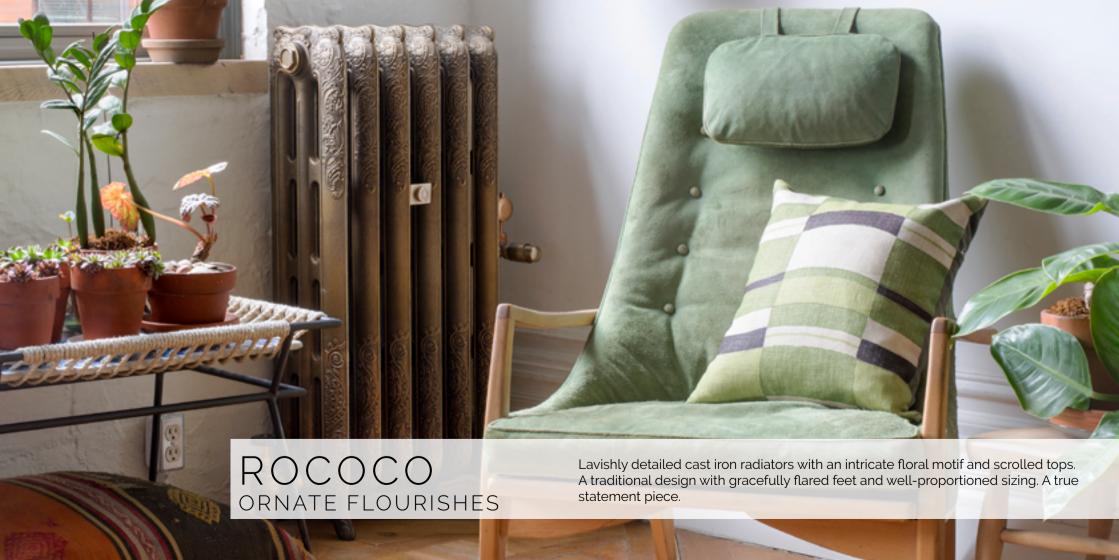

## **ROCOCO**

Beautifully detailed, highly ornate cast iron radiators with an intricate floral motif and scrolled tops. Available in one, two and three column ranges.