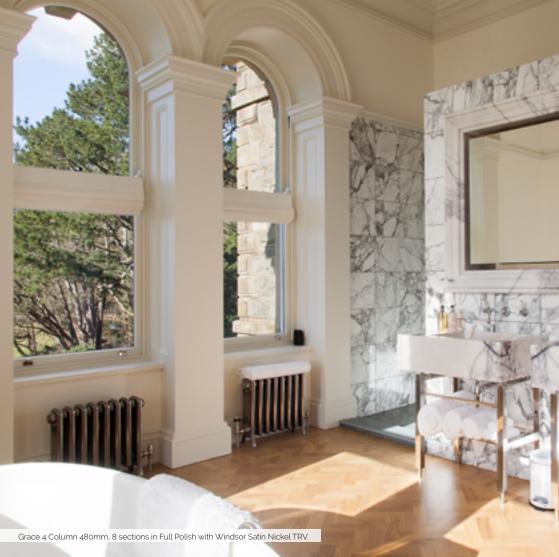

#### Grace 4 Column

Available in 5 heights

175mm deep

Wide range of heights for any space