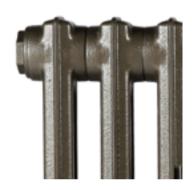

ene® paints. Lead times from 7-10 working days.

## **GRACE 2 COLUMN** the detail



## GRACE 2 COLUMN

|                       |           |          | Dimensions |       |        | Section | Section |
|-----------------------|-----------|----------|------------|-------|--------|---------|---------|
| Model                 | $S_{Max}$ | Output   | Height     | Depth | Length | weight  | volume  |
| Grace 2 Column 480mm  | 18        | 47 Watts | 480mm      | 89mm  | 60mm   | 2.6kg   | 0.4 L   |
| Grace 2 Column 640mm  | 18        | 62 Watts | 640mm      | 89mm  | 60mm   | 3.2kg   | 1.0 L   |
| Grace 2 Column 740mm  | 18        | 70 Watts | 740mm      | 89mm  | 60mm   | 3.7kg   | 0.6 L   |
| Grace 2 Column 1040mm | 18        | 99 Watts | 1040mm     | 89mm  | 60mm   | 5.1kg   | 0.8 L   |







These models may also be wall mounted. Speak to us about wall-hanging options.  $\dagger$  Outputs per section at  $\Delta$ T50. Height includes legs. Length is per section.  $S_{\text{Max}}$  - Maximum size for delivery in one piece. Available up to 40 sections with partial home assembly.

Above left: Grace 2 Column 1040mm in Charcoal. Top right: Grace 2 Column in Grey Bronze. Bottom right: Grace 2 Column in Mid Grey Sparkle.

# GRACE 4&6 COLUMN

|                      |              |           | Dimensions |       |        | Section | Section |
|----------------------|--------------|-----------|------------|-------|--------|---------|---------|
| Model                | $S_{_{Max}}$ | Output    | Height     | Depth | Length | weight  | volume  |
| Grace 4 Column 360mm | 18