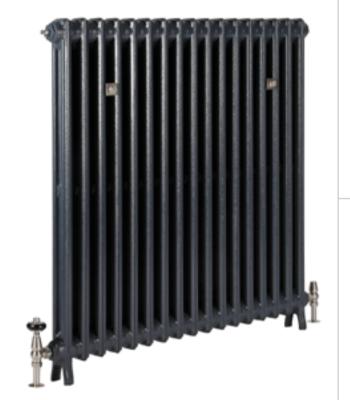

### **GRACE**

Fluted cast iron column radiators with linear moulding and inclined feet. Staggered spacing between columns adds extra interest. A timeless classic.

#### Grace 4 Column

Available in 5 heights

175mm deep

Wide range of heights for any space

Above left: Grace 2 Column 1040mm in Charcoal. Top right: Grace 2 Column in Grey Bronze. Bottom right: Grace 2 Column in Mid Grey Sparkle.