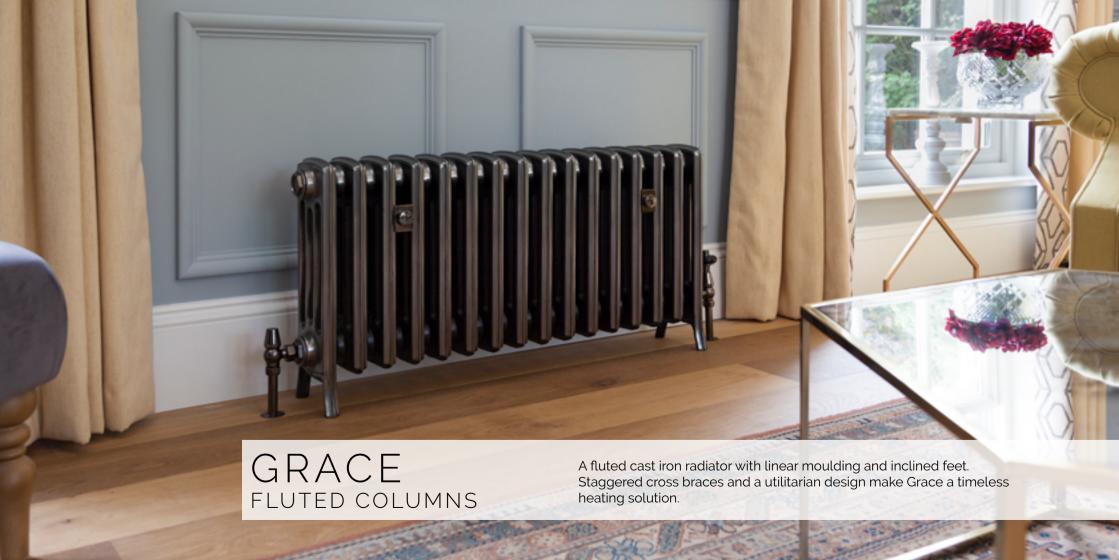

### **GRACE**

Fluted cast iron column radiators with linear moulding and inclined feet. Staggered spacing between columns adds extra interest. A timeless classic.

#### Grace 4 Column

Available in 5 heights

175mm deep

Wide range of heights for any space