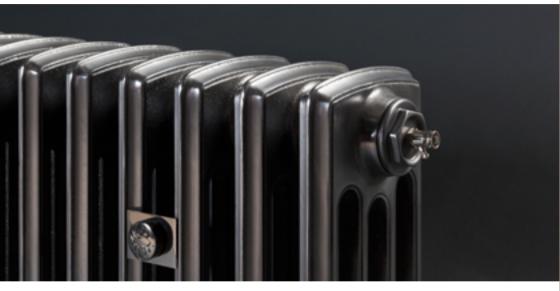

### **GRACE**

Fluted cast iron column radiators with linear moulding and inclined feet. Staggered spacing between columns adds extra interest. A timeless classic.



#### Grace 2 Column

Available in 4 heights

89mm deep

Slimline, perfect for hallways

#### Grace 4 Column

Available in 5 heights

175mm deep

Wide range of heights for any space

#### Grace 6 Column

Available in 3 heights

250mm deep

High heat output, ideal for large rooms



Available in all 52 Castrads exclusive finishes as well as Farrow & Ball® and Little Greene® paints. Lead times from 7-10 working days.

## **GRACE 2 COLUMN** the detail



## GRACE 2 COLUMN

|                       |           |          | Dimensions |       |        | Section | Section |
|-----------------------|-----------|----------|------------|-------|--------|---------|---------|
| Model                 | $S_{Max}$ | Output   | Height     | Depth | Length | weight  | volume  |
| Grace 2 Column 480mm  | 1