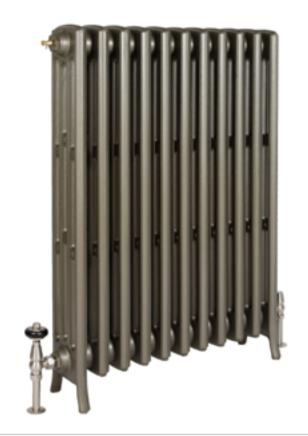

### **GRACE**

Fluted cast iron column radiators with linear moulding and inclined feet. Staggered spacing between columns adds extra interest. A timeless classic.

#### Grace 2 Column

Available in 4 heights

89mm deep

Slimline, perfect for hallways

Above left: Grace 2 Column 1040mm in Charcoal. Top right: Grace 2 Column in Grey Bronze. Bottom right: Grace 2 Column in Mid Grey Sparkle.